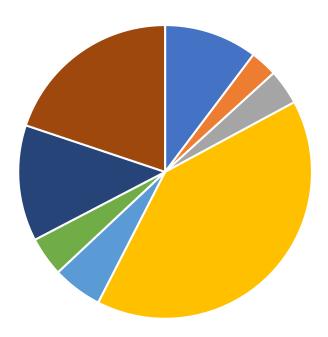

## Power of Providers MD/PA Specialties

- Critical/emergency/urgent care (45)
- Family/internal medicine (177)
- Pediatrics (56)

- Allergy/Immunology/Infectious Ds (13)
- Surgery (24)
- Other (87)

- OB/GYN (17)
- Psychiatry (19)