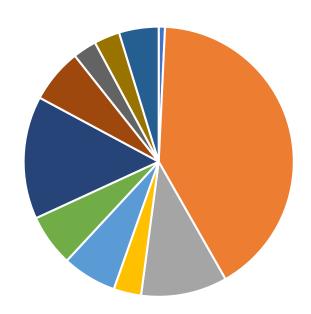

## Power of Providers Membership Data

- Acupuncture (34)
- Behavioral Health/Counseling/Psychology (466)
- Home Care/Nursing Home Adminstration (294)
- Physician (Naturopathic/Osteopathic/Surgeon, etc) (664)
- Physical/Occupational Therapy (128)
- Other (214)

- Nurse/Nursing Assistant (1851)
- Dental (149)
- Medical/Physician Assistant (281)
- Pharmacy (293)
- Social Work (139)