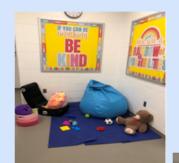

#### Meeting Special Needs

 $\overline{}$ 

#### **Our Sensory Friendly**

#### Vaccine Experience:

- Decreased crowd size
- Decreased wait time
- Reduced Noise
- Support from familiar adults
- Visual supports
- Comforting and reinforcing
  items
- A quiet space to regulate after the vaccine
- Understanding and informed staff