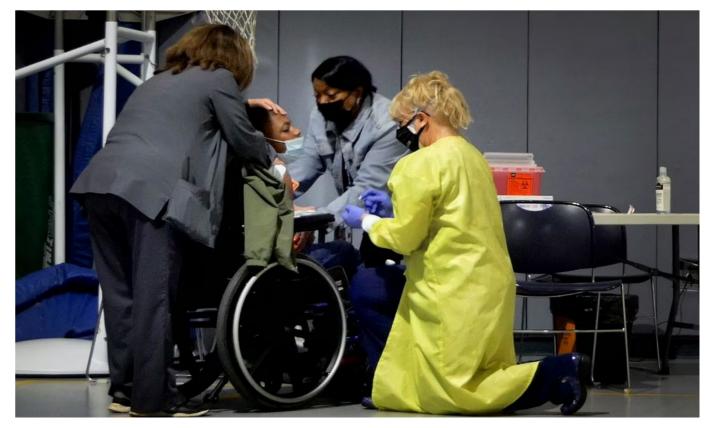

#### New Jersey: Mercer County Special Services SD & North Brunswick Township Schools

#### Mercer County Special Services School District

Coronavirus

# Students had a hard time at clinics, so special services school brought vaccines to them

Published: Jun. 09, 2021, 12:00 p.m.

https://www.nj.com/coronavirus/2021/06/students-had-a-hard-timeat-clinics-so-special-services-school-brought-vaccines-to-them.html

# North Brunswick Township Schools

- Sensory friendly clinic
- 250
  vaccinated
- 15 students/3 adults with special needs participated

#### Meeting Special Needs

 $\overline{}$ 

#### **Our Sensory Friendly**

#### Vaccine Experience:

- Decreased crowd size
- Decreased wait time
- Reduced Noise
- Support from familiar adults
- Visual supports
- Comforting and reinforcing
  items
- A quiet space to regulate after the vaccine
- Understanding and informed staff