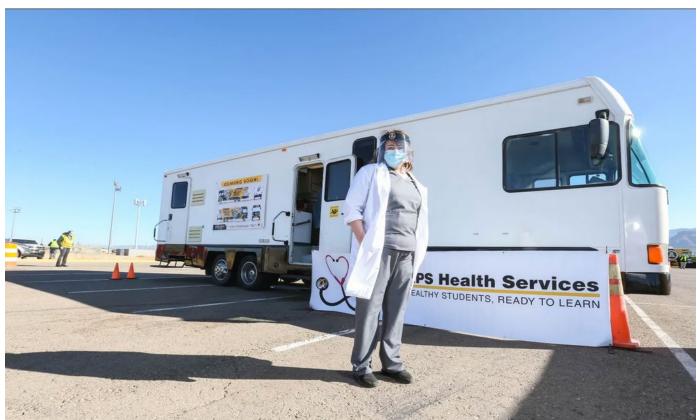

#### New Mexico: Alamogordo Public Schools

#### Alamogordo Public Schools: Meet Flo

#### Meet Flo, an old Winnebago delivering COVID-19 tests, flu shots and food to students in need

Lindsay Schnell USA TODAY

Published 6:00 a.m. ET Jan 30, 2021

https://www.usatoday.com/story/news/nation/2021/01/30/nm-school-uses-cares-buy-winnebago-offer-mobile-covid-tests/4014393001/