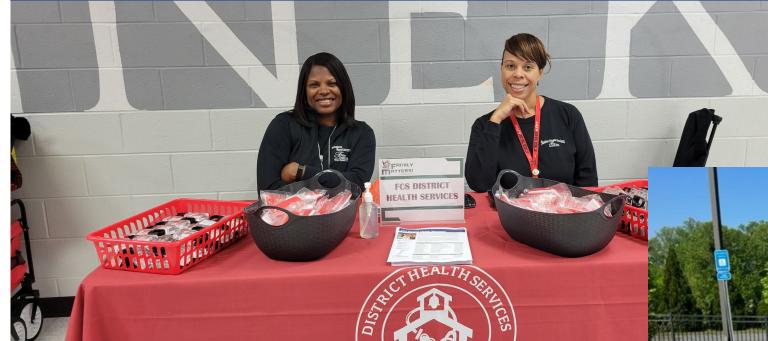

#### Georgia: Fulton County Schools

# Fulton County Schools SLV

# Fulton County Schools SLV

- 8 SLVs last year
- 400 vaccinated
- Collaborated with 5 existing partners
- Translation services