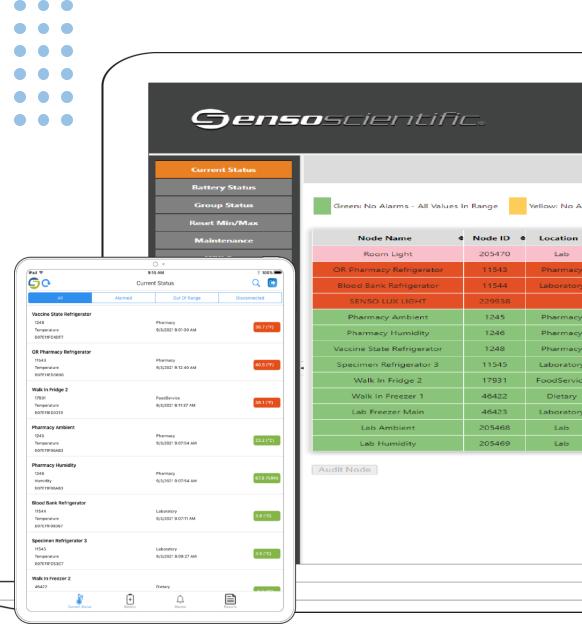

## SensoScientific Validated Cloud

#### **Custom Configuration**

Group nodes by location, create custom alert notifications, and easily add user accounts.