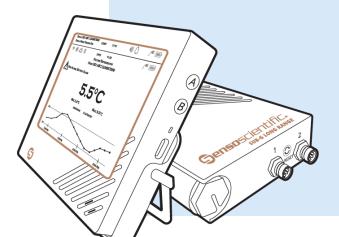

#### Current, Min, and Max Display

Onboard temperature readings with a remote "reset min/max" feature

#### **Low Battery Indicator**

Onboard battery level display and automatic low-battery alerts

#### **4000 Reading Buffered Memory**

Local data storage and unlimited memory stored on the Cloud.

#### **Detachable Buffered Probe**

Buffered probes in glycol that resemble vaccine temperatures

#### Accuracy ±0.5°C

A2LA & ILAC Accredited, NIST

Traceable calibration certificates

#### **Visual & Audible Alarm**

Onboard alarms and 24/7 notifications through the cloud