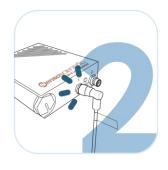

### **SNAP Calibration**

#### **A2LA Accredited, NIST Traceable, ISO/IEC 17025 Certified**

SensoScientific makes meeting calibration requirements **easy** and **cost-efficient**. We automatically send freshly calibrated probes to your facility and upload digital calibration certificates to the SensoScientific Cloud. Simply **SNAP** on the new probe to meet calibration requirements.

Twist off the old probe.

SNAP on the new.

View calibration certificates on the cloud.