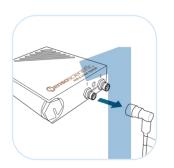

### **SNAP Calibration**

#### **A2LA Accredited, NIST Traceable, ISO/IEC 17025 Certified**

SensoScientific makes meeting calibration requirements **easy** and **cost-efficient**. We automatically send freshly calibrated probes to your facility and upload digital calibration certificates to the SensoScientific Cloud. Simply **SNAP** on the new probe to meet calibration requirements.

Twist off the old probe.

SNAP on the new.

View calibration certificates on the cloud.