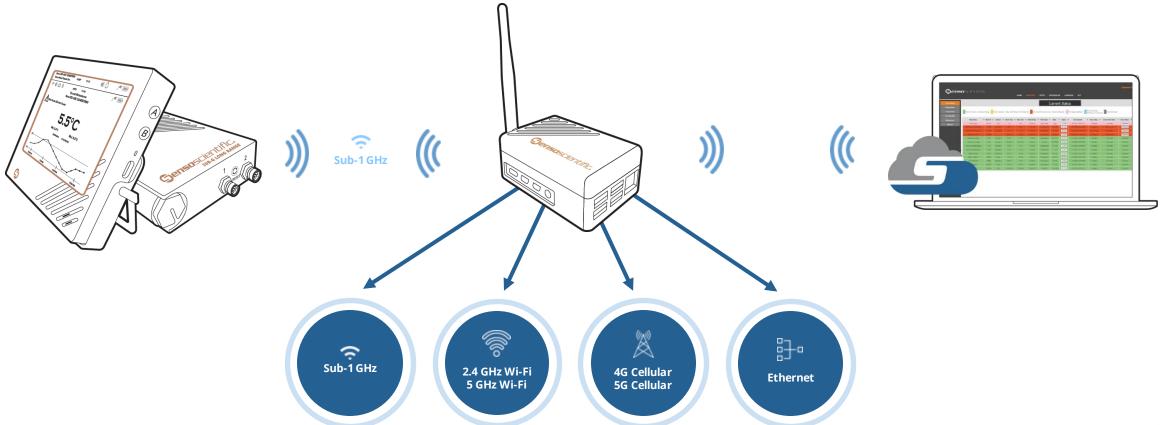

#### **SUB-1 GHZ SERIES – HOW IT WORKS**

### **Multi-Band Versatility**

Sub-1 GHz series gateways upload data to the SensoScientific cloud via your preferred platform – 900 MHz, 2.4 / 5 GHz Wi-Fi, 4G / 5G Cellular, or Ethernet.

**SUB-1 GHZ SERIES** 

#### **Multi-Band Versatility**

Gateways are compatible with Sub-1 GHz 900 MHz, 2.4 / 5 GHz Wi-Fi, 4G / 5G Cellular, or Ethernet